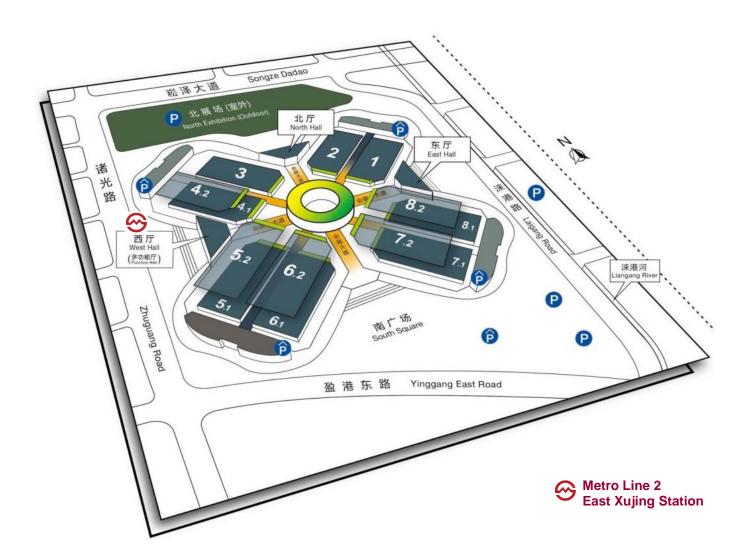

China International Trade Fair for Apparel Fabrics and Accessories – Autumn Edition 中国国际纺织面料及辅料(秋冬)博览会

### 27 - 29. 9. 2018

# National Exhibition and Convention Center (Shanghai) - NECC

#### **Overall Hall Plan**

## <u>Intertextile Shanghai Apparel Fabrics – Autumn Edition 2018</u>

- 9 Halls
- Domestic Halls: 1, 5.1, 6.1, 7.1, 7.2, 8.1 and 8.2
   International Hall: 4.1, 5.1

Beyond Denim (International & Domestic): 7.2

Accessories Vision (International & Domestic): 6.2







China International Trade Fair for Apparel Fabrics and Accessories - Autumn Edition 中国国际纺织面料及辅料(秋冬)博览会

27 - 29. 9. 2018

C- CHIC 2018

中国国际服装服饰博览会



中国国际针织(秋冬)博览会 China International Knitting Fair - Autumn Editio



买家登录处 Registration Counters

# National Exhibition and Convention Center (Shanghai) - NECC



| HALLS at 1/F (0m) |                                      |                               |  |
|-------------------|--------------------------------------|-------------------------------|--|
| 1 H               | Functional Wear / Sportswear Fabrics |                               |  |
|                   | Casual Wear Fabrics                  |                               |  |
| 4.1H              | International Hall                   |                               |  |
|