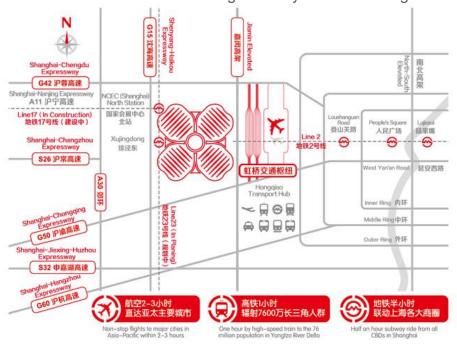

## **Geographic Advantages**

- Located near Hongqiao transportation hub
- Closer to textile manufacturing bases in areas surrounding Shanghai
- Convenient for domestic and regional buyers from throughout Asia

### **Transportation**

From Shanghai Hongqiao International Airport

- ◆ Taxi around 10 ~15 minutes (depending on traffic situation)
- Metro around 6 ~10 minutes

From Shanghai Pudong International Airport

- Taxi around 1.5 hours (depending on traffic situation)
- Metro around 2 hours