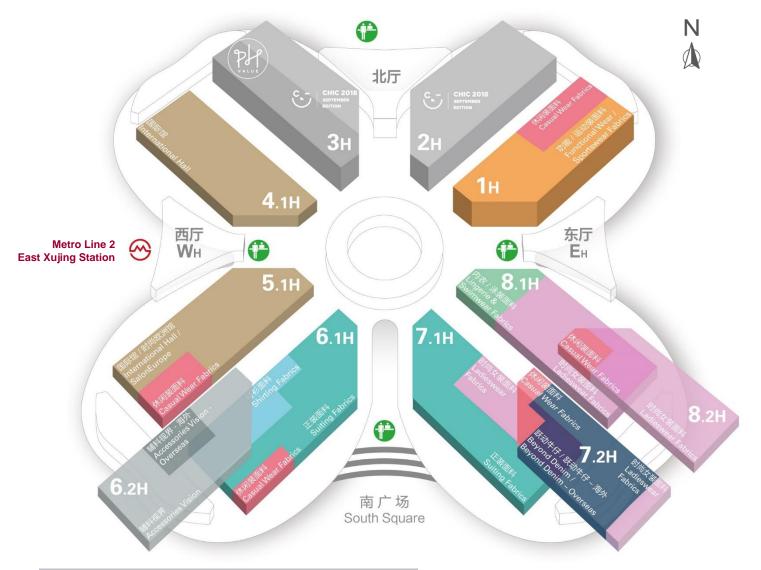

## <u>Intertextile Shanghai Apparel Fabrics – Autumn Edition 2018</u>

- 9 Halls
- Domestic Halls: 1, 5.1, 6.1, 7.1, 7.2, 8.1 and 8.2
   International Hall: 4.1, 5.1

Beyond Denim (International & Domestic): 7.2

Accessories Vision (International & Domestic): 6.2

China International Trade Fair for Apparel Fabrics and Accessories - Autumn Edition 中国国际纺织面料及辅料(秋冬)博览会

27 - 29. 9. 2018

C- CHIC 2018

中国国际服装服饰博览会

中国国际针织(秋冬)博览会 China International Knitting Fair - Autumn Editio

# National Exhibition and Convention Center (Shanghai) - NECC

| HALLS at 1/F (0m) |                                      |                               |  |
|-------------------|--------------------------------------|-------------------------------|--|
| 1 H               | Functional Wear / Sportswear Fabrics |                               |  |
|                   | Casual Wear Fabrics                  |                               |  |
| 4.1H              | International Hall                   |                               |  |
| 5.1H              | International Hall / SalonEurope     |                               |  |
|                   | Casual Wear Fabrics                  |                               |  |
| 6.1H              | Suiting Fabrics                      | Shirting Fabrics              |  |
|                   | Casual Wear Fabrics                  |                               |  |
| 7.1H              | Suiting Fabrics                      | Ladieswear Fabrics            |  |
| 8.1H              | Ladieswear Fabrics                   | Lingerie and Swimwear Fabrics |  |

| HALLS at 2/F (16m) |                                                                           |  |
|--------------------|---------------------------------------------------------------------------|--|
| 6.2H               | Accessories Vision (International and Domestic exhibitors)                |  |
| 7.2H               | Beyond Denim (International and Domestic exhibitors)  Casual Wear Fabrics |  |
| 8.2H               | Ladieswear Fabrics  Ladieswear Fabrics                                    |  |
| O.ZII              | Casual Wear Fabrics                                                       |  |