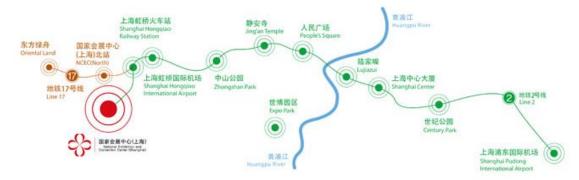

### **Transportation**

From Shanghai Hongqiao International Airport

- ◆ Taxi around 10 ~15 minutes (depending on traffic situation)
- Metro around 6 ~10 minutes

From Shanghai Pudong International Airport

- Taxi around 1.5 hours (depending on traffic situation)
- Metro around 2 hours